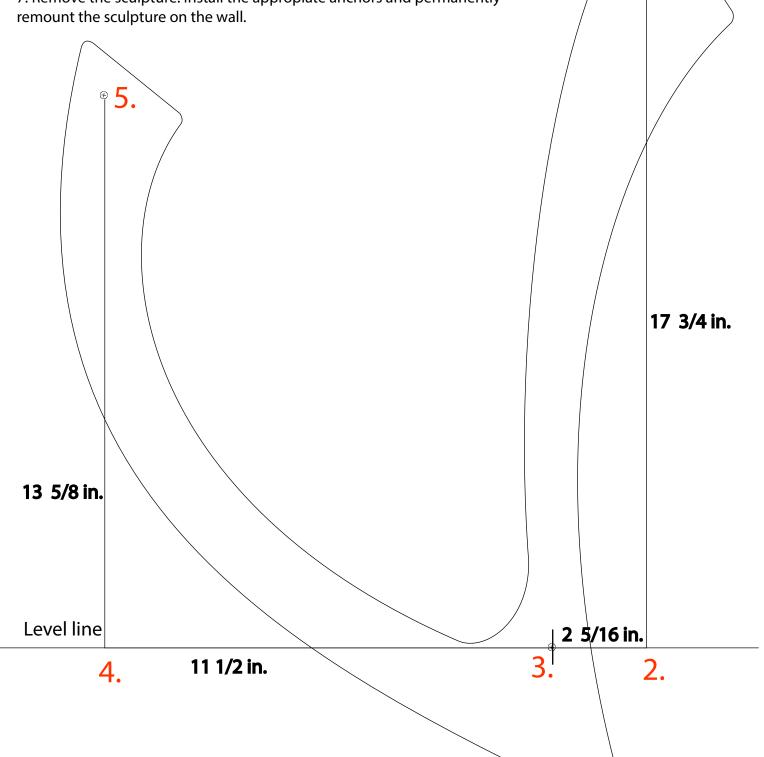

## **Radiance Mounting Template**

Directions for using this template:

1. Start at the location for the top hole # 1 on the diagram.

2. Use a level or a weighted string to determine a true vertical line descending from that point.

3. Measure vertically down that line to point #2.

4. Use a level or a square to establish a horizontal line at that point.

5. Measure along that line to point 3. This will be the second screw hole.

6. Temporarily install the sculpture using those two points. Mark the other mounting holes with the sculpture in place.

7. Remove the sculpture. Install the appropiate anchors and permanently