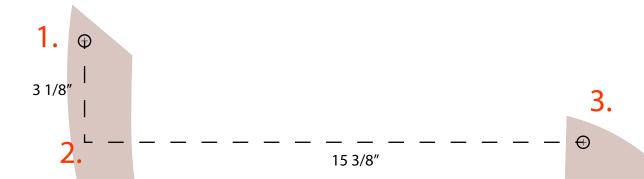

## Puppeteer Mounting Template

Directions for using this template:

- 1. Start at the location for the top hole # 1 on the diagram.
- 2. Use a level or a weighted string to determine a true vertical line descending from that point.
- 3. Measure vertically down that line to point #2.
- 4. Use a level or a square to establish a horizontal line at that point.
- 5. Measure along that line to point 3.
- 6. Temporarily install the sculpture using those two points. Mark the other mounting holes with the sculpture in place.
- 7. Remove the sculpture. Install the appropriate anchors and permanently remount the sculpture on the wall.