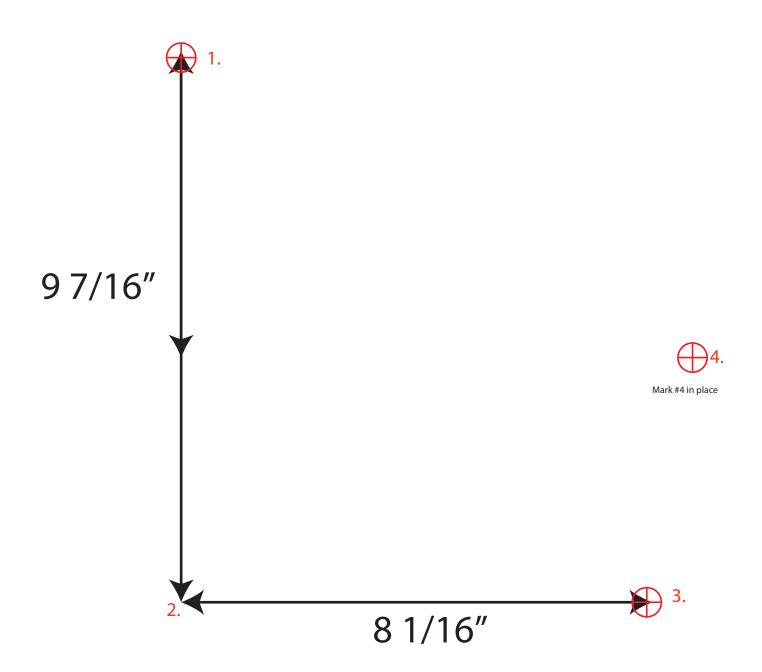

## **Impulse Mounting Template**

Directions for using this template:

- 1. Start at the location for the top hole # 1 on the diagram.
- 2. Use a level or a weighted string to determine a true vertical line descending from that point.
- 3. Measure vertically down that line to point #2.
- 4. Use a level or a square to establish a horizontal line at that point.
- 5. Measure along that line to point #3.
- 6. Temporarily install the sculpture using those two points. Mark the other mounting hole #4 with the sculpture in place.
- 7. Remove the sculpture. Install the appropiate anchors and permanently remount the sculpture on the wall.